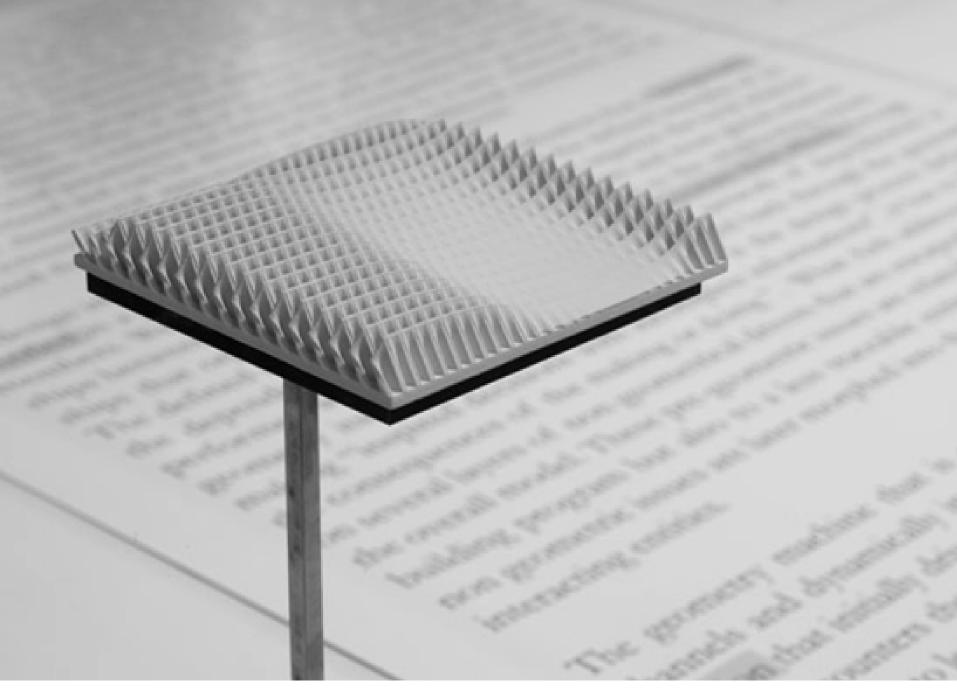

| Part Level 💌 | Part Color 💌 | Part Style 💌 | Part Weigh 💌 |

Tools. GenerativeComponents

Tools. Lasercutter

Tools. 3d printer (project by Ivar Hegheim, Rasmus Moeller, Ion Andersen in CITA workshop 2007)