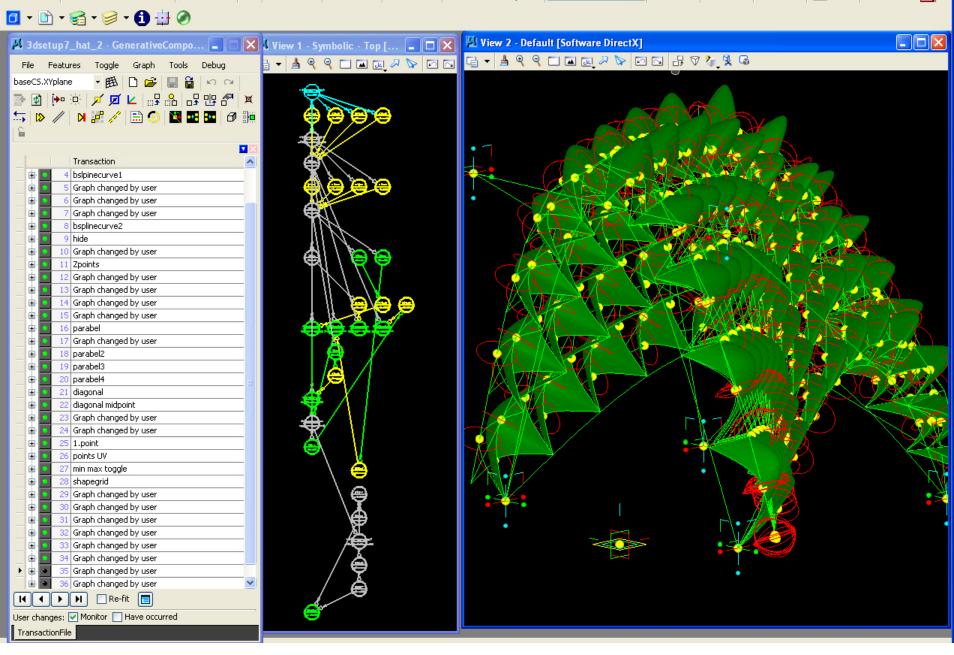

| Part Level 💌 | Part Color 💌 | Part Style 💌 | Part Weigh 💌 |

Tools. GenerativeComponents

Tools. Lasercutter

Tools. 3d printer (project by Ivar Hegheim, Rasmus Moeller, Ion Andersen in CITA workshop 2007)